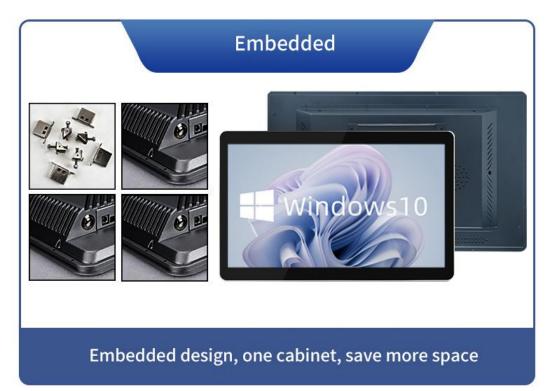

|  |

## **6 Reliability Specs**

| Reliability Specs       |                                              |  |
|-------------------------|----------------------------------------------|--|
| Operate Temp            | -10°C~60°C                                   |  |
| Storage Temp            | - 20°C~70°C                                  |  |
| Humidity                | Humidity: 90%,Temp: 50°C                     |  |
| Vibration<br>Protection | 10Hz-50Hz-10Hz,Amplitude 1.5mm,X、Y、Z each 3⊦ |  |
| Certificate             | CCC/CE/FCC/EMC/CB/ROHS                       |  |
| Hardness<br>level       | The front panel IP65 waterproof              |  |
|                         | Judit                                        |  |

#### 7.Instructions

#### 7.1. Installation:





#### 7.2 .Care and Maintenance

1. The power cord must be in good contact to avoid loosening, sparking, and voltage fluctuations.

2.To shut down the machine, please close the current program and click "Start" - "Shutdown" in sequence. After no signal is displayed, turn off the AC power switch.

3.If you need to turn on the machine again after pressing the power switch to shut it down, wait at least 5 seconds before operating. The switch on the machine body will cause certain damage to the machine and affect its service life. Please avoid frequent turning on and off the machine.

4.If it is not used for a long time after shutdown, it is best to cut off the external main power supply (turn off the power socket and pull out the power plug).

5.During thunderstorms, it is recommended not to