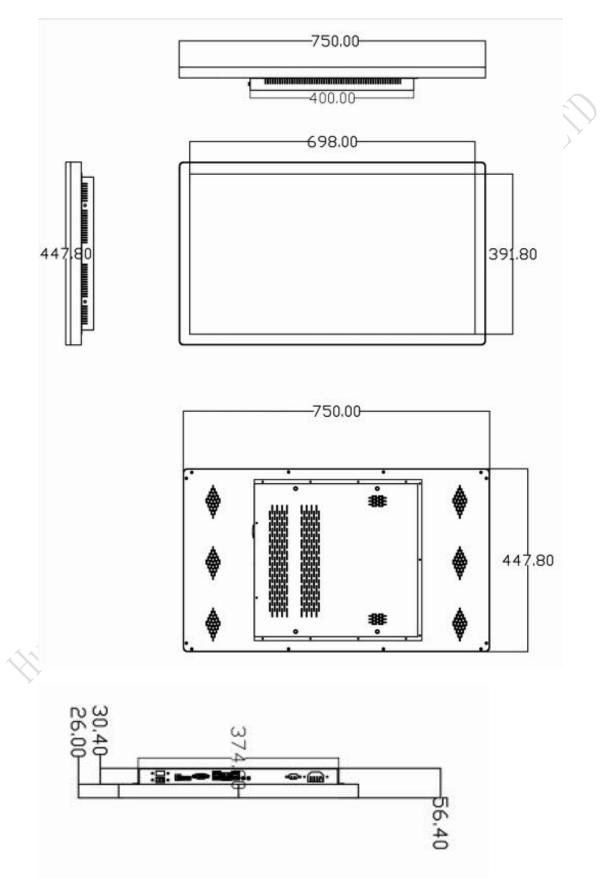

## 4.1 LCD specs

| ltems                       | Specs                                  | Marks              |
|-----------------------------|----------------------------------------|--------------------|
| size                        | 32 inch                                | Screen Ratio 16: 9 |
| Resolution                  | 1920*1080                              | 0.)                |
| Color Depth                 | 16.7M                                  | - 202              |
| Display size                | 698 (L)* 391.8 (W) mm                  |                    |
| Brightness                  | 300 -600nit                            | Adjustable         |
| LCD Lifetime                | 50000Hrs                               | LED                |
| Viewing<br>Direction(CR>10) | Wide viewing angle                     | 85/85/85/85 (Typ.) |
| Touch                       | Capacitive Touch                       | 10 point touch     |
| Input                       | Handwriting                            |                    |
|                             | or capacitive pen                      |                    |
| Lifetime                    | Single Point Touch≥50 million<br>times |                    |
| Response Time               | 8ms                                    |                    |
| Outline Dimensions          | 750.0(L)* 447.8(W) mm                  |                    |