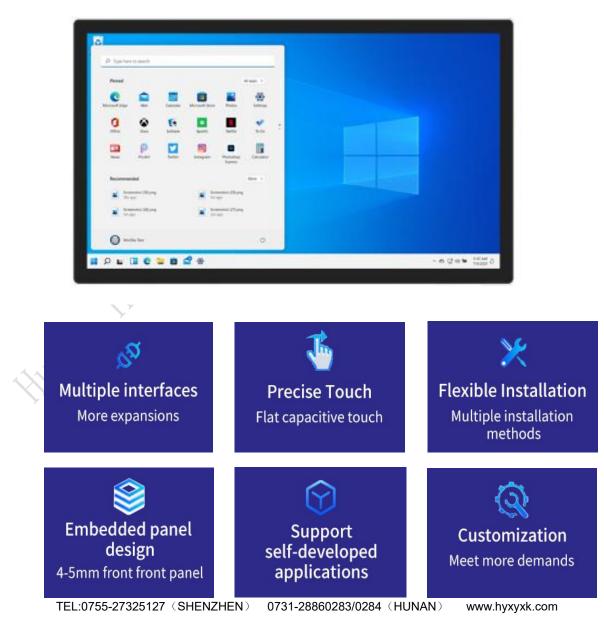

#### 3.1 Overall

3.2 Interfaces

TEL:0755-27325127 (SHENZHEN) 0731-28860283/0284 (HUNAN) www.hyxyxk.com

## 2 Product Features

1, It realizes Human-Machine Interaction and various personalized needs through APP

It supports multiple networking methods such as
WIFI/4G/Ethernet, which can realize remote data transmission and cloud interconnection;

3, Multiple interfaces, supporting multiple RS232, RS485 and other different serial port communications to achieve communication with external devices;

4, It supports voice and video playback;;

5, It supports video advertising playback and improve operating income;

6. It's easy to install with industrial embedded design;