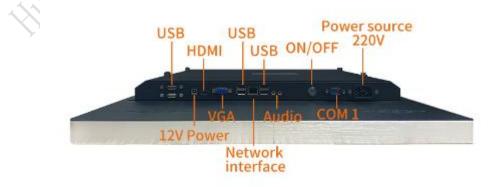

#### 3.1 Overall

3.2 Interfaces

TEL:0755-27325127 (SHENZHEN) 0731-28860283/0284 (HUNAN) www.hyxyxk.com

### **5** Interfaces

| USB         | USB2.0*4, USB3.0*2                                 |  |
|-------------|----------------------------------------------------|--|
| Power       | 220V                                               |  |
| RJ45        | 1*Realtec8 111F Gigabit interface, network wake-up |  |
| VGA         | Standard DB15                                      |  |
| HDMI        | HDMI output, max 1080P                             |  |
| Headphone   | Output 3.5mm standard interface                    |  |
| Serial      | COM1,RS232                                         |  |
| DC Terminal | 12-36V Power Supply                                |  |
| WIFI        | Standard WIFI, automatic connection                |  |
| 1010 HUQU   |                                                    |  |