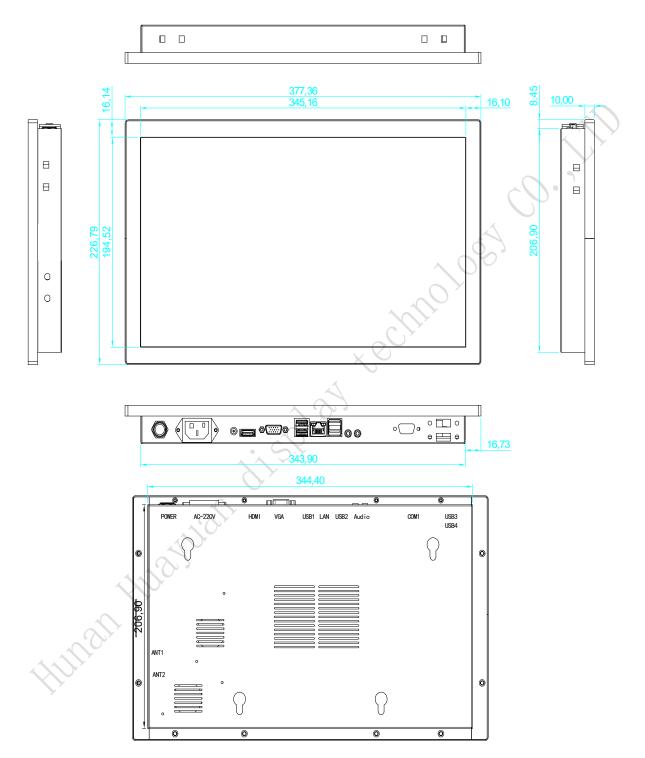

#### 3.3 Structure Diagram

# 4.1 LCD specs

| Items                       | Specs                                  | Marks               |
|-----------------------------|----------------------------------------|---------------------|
| Size                        | 15.6 inch                              | Screen ratio: 16: 9 |
| Resolution                  | 1920*1080                              | 0.)                 |
| Color Depth                 | 16.7M                                  | - 130               |
| Display size                | 345.16(L)* 194.52(W) mm                | -                   |
| Brightness                  | 300 -600nit                            | Adjustable          |
| LCD Lifetime                | 50000Hrs                               | LED                 |
| Viewing<br>Direction(CR>10) | Wide viewing angle                     | 85/85/85/85 (Typ.)  |
| Touch                       | Capacitive Touch                       | 10point             |
| Input                       | Hand writing                           |                     |
|                             | or capacitive pen                      |                     |
| Lifetime                    | Single Point Touch≥50 million<br>times |                     |
| Response Time               | 8ms                                    |                     |
| Outline Dimensions          | 377.36(L)* 226.79(W) mm                |                     |