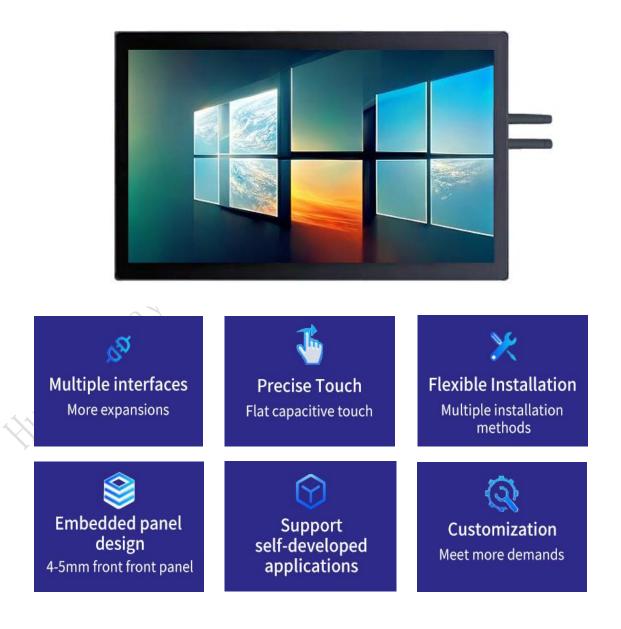

#### **1 Product Introduction**

WINDOWS system industrial touch all-in-one computers are mostly suitable for automated high-end human-machine interface operating platforms. The casing is designed with an aluminum alloy/sheet metal structure. The front panel of the aluminum alloy industrial tablet computer uses a high-standard LCD screen and touch screen to fit seamlessly. It complies with IP65 dustproof and waterproof standards and has the advantages of low power consumption, high integration, good stability, complete communication I/O, easy installation, beautiful appearance, thin and light, and takes up little space. This product adopts panel embedded installation, making installation and maintenance very convenient.

## 2 Product Features

1 It realizes Human-Machine Interaction and various personalized needs through APP

2 It supports multiple networking methods such as

WIFI/4G/Ethernet, which can realize remote data transmission and cloud interconnection;

3 Multiple interfaces, supporting multiple RS232, RS485 and other different serial port communications to achieve communication with external devices;

4 It supports voice and video playback;;

5, It supports video advertising playback and improve operating income;

6. It's easy to install with industrial embedded design;