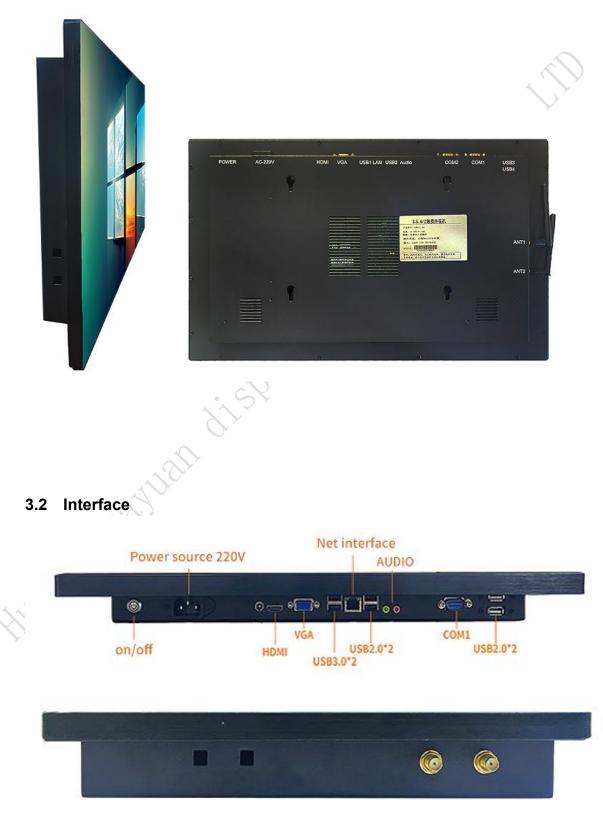

#### **5** Interfaces

|           | Interfaces                                         |  |
|-----------|----------------------------------------------------|--|
| USB       | USB2.0*4, USB3.0*2                                 |  |
| Power     | 220V                                               |  |
| RJ45      | 1*Realtec8 111F Gigabit interface, network wake-up |  |
| VGA       | Standard DB15                                      |  |
| HDMI      | HDMI output, max 1080P                             |  |
| Headphone | Output 3.5mm standard interface                    |  |
| Serial    | COM1,RS232                                         |  |
| DC 端口     | 12-36V Power Supply                                |  |
| WIFI      | Standard WIFI, automatic connection                |  |
|           |                                                    |  |